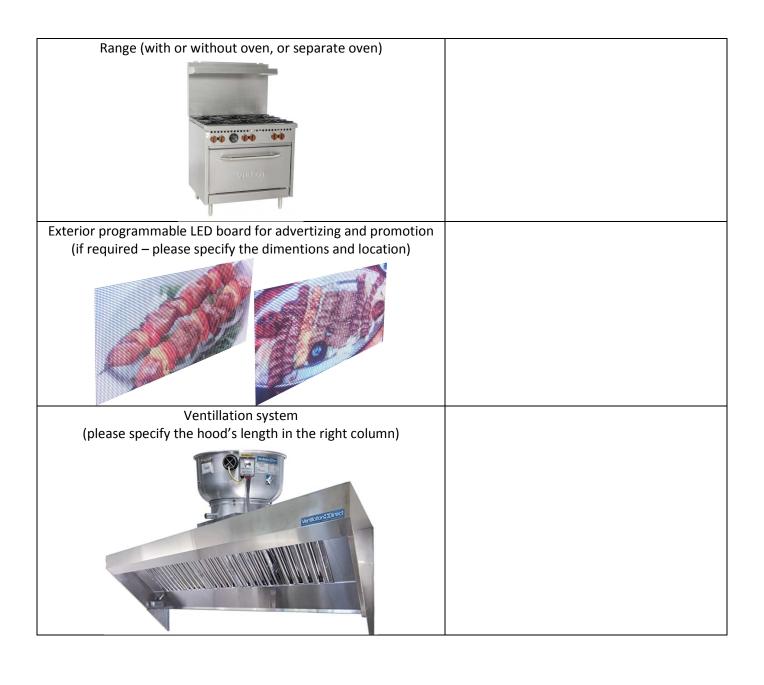

| General information                                                                        | Required specifications |
|--------------------------------------------------------------------------------------------|-------------------------|
| Trailer's length                                                                           |                         |
| Trailer's width                                                                            |                         |
| Trailer's height                                                                           |                         |
| Door/s (type, description, location)                                                       |                         |
| Serving window/s (dimensions, description, location)                                       |                         |
| Washroom                                                                                   |                         |
| Complete interior finishing (stainless walls, aluminum diamond board floor)                |                         |
| Ventilation system (please type the requested hood's length)                               |                         |
| Do you require the trailer to be fully certified upon delivery?                            |                         |
| Gas/propane system                                                                         |                         |
| Electrical power requirements<br>(total amperage, number of<br>receptacles, generator etc) |                         |
| Fire suppression system<br>(required with any cooking<br>equipment)                        |                         |
| Any other specs you would like to add?                                                     |                         |